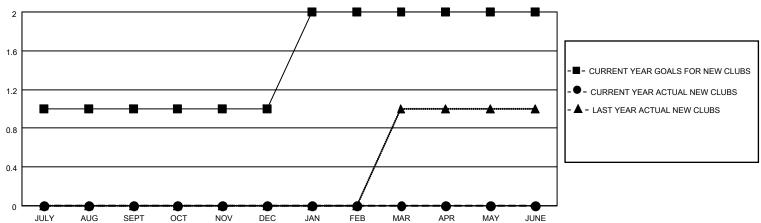

#### GOALS AND ACTUAL NEW CLUBS CUMULATIVE

### District 44 N

| Clubs RESULTS FOR 2020-2021 |   |   |   | Members RESULTS FOR 2020-2021 |    |    |    |
|-----------------------------|---|---|---|-------------------------------|----|----|----|
|                             |   |   |   |                               |    |    |    |
| JULY/AUG/SEPT               | 1 | 0 | 0 | JULY/AUG/SEPT                 | 25 | 15 | 41 |
| OCT/NOV/DEC                 | 0 | 0 | 0 | OCT/NOV/DEC                   | 25 | 18 | 26 |
| JAN/FEB/MAR                 | 1 | 0 | 0 | JAN/FEB/MAR                   | 25 | 0  | 0  |
| APR/MAY/JUNE                | 0 | 0 | 0 | APR/MAY/JUNE                  | 25 | 0  | 0  |