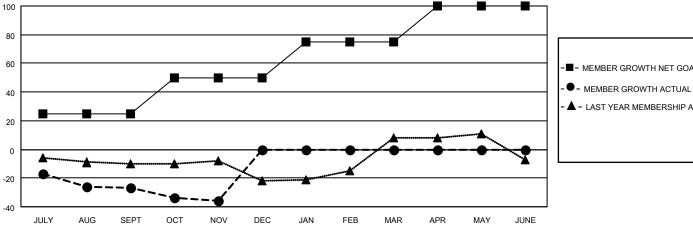

## GOALS AND ACTUAL MEMBERS CUMULATIVE

| - | MEMBER GROWTH NET | GOAL |
|---|-------------------|------|
|   |                   |      |
| _ |                   |      |

▲ - LAST YEAR MEMBERSHIP ACTUAL

### District 44 N

| Clubs RESULTS FOR 2020-2021 |   |   |   | Members RESULTS FOR 2020-2021 |    |    |    |
|-----------------------------|---|---|---|-------------------------------|----|----|----|
|                             |   |   |   |                               |    |    |    |
| JULY/AUG/SEPT               | 1 | 0 | 0 | JULY/AUG/SEPT                 | 25 | 15 | 41 |
| OCT/NOV/DEC                 | 0 | 0 | 0 | OCT/NOV/DEC                   | 25 | 18 | 26 |
| JAN/FEB/MAR                 | 1 | 0 | 0 | JAN/FEB/MAR                   | 25 | 0  | 0  |
| APR/MAY/JUNE                | 0 | 0 | 0 | APR/MAY/JUNE                  | 25 | 0  | 0  |